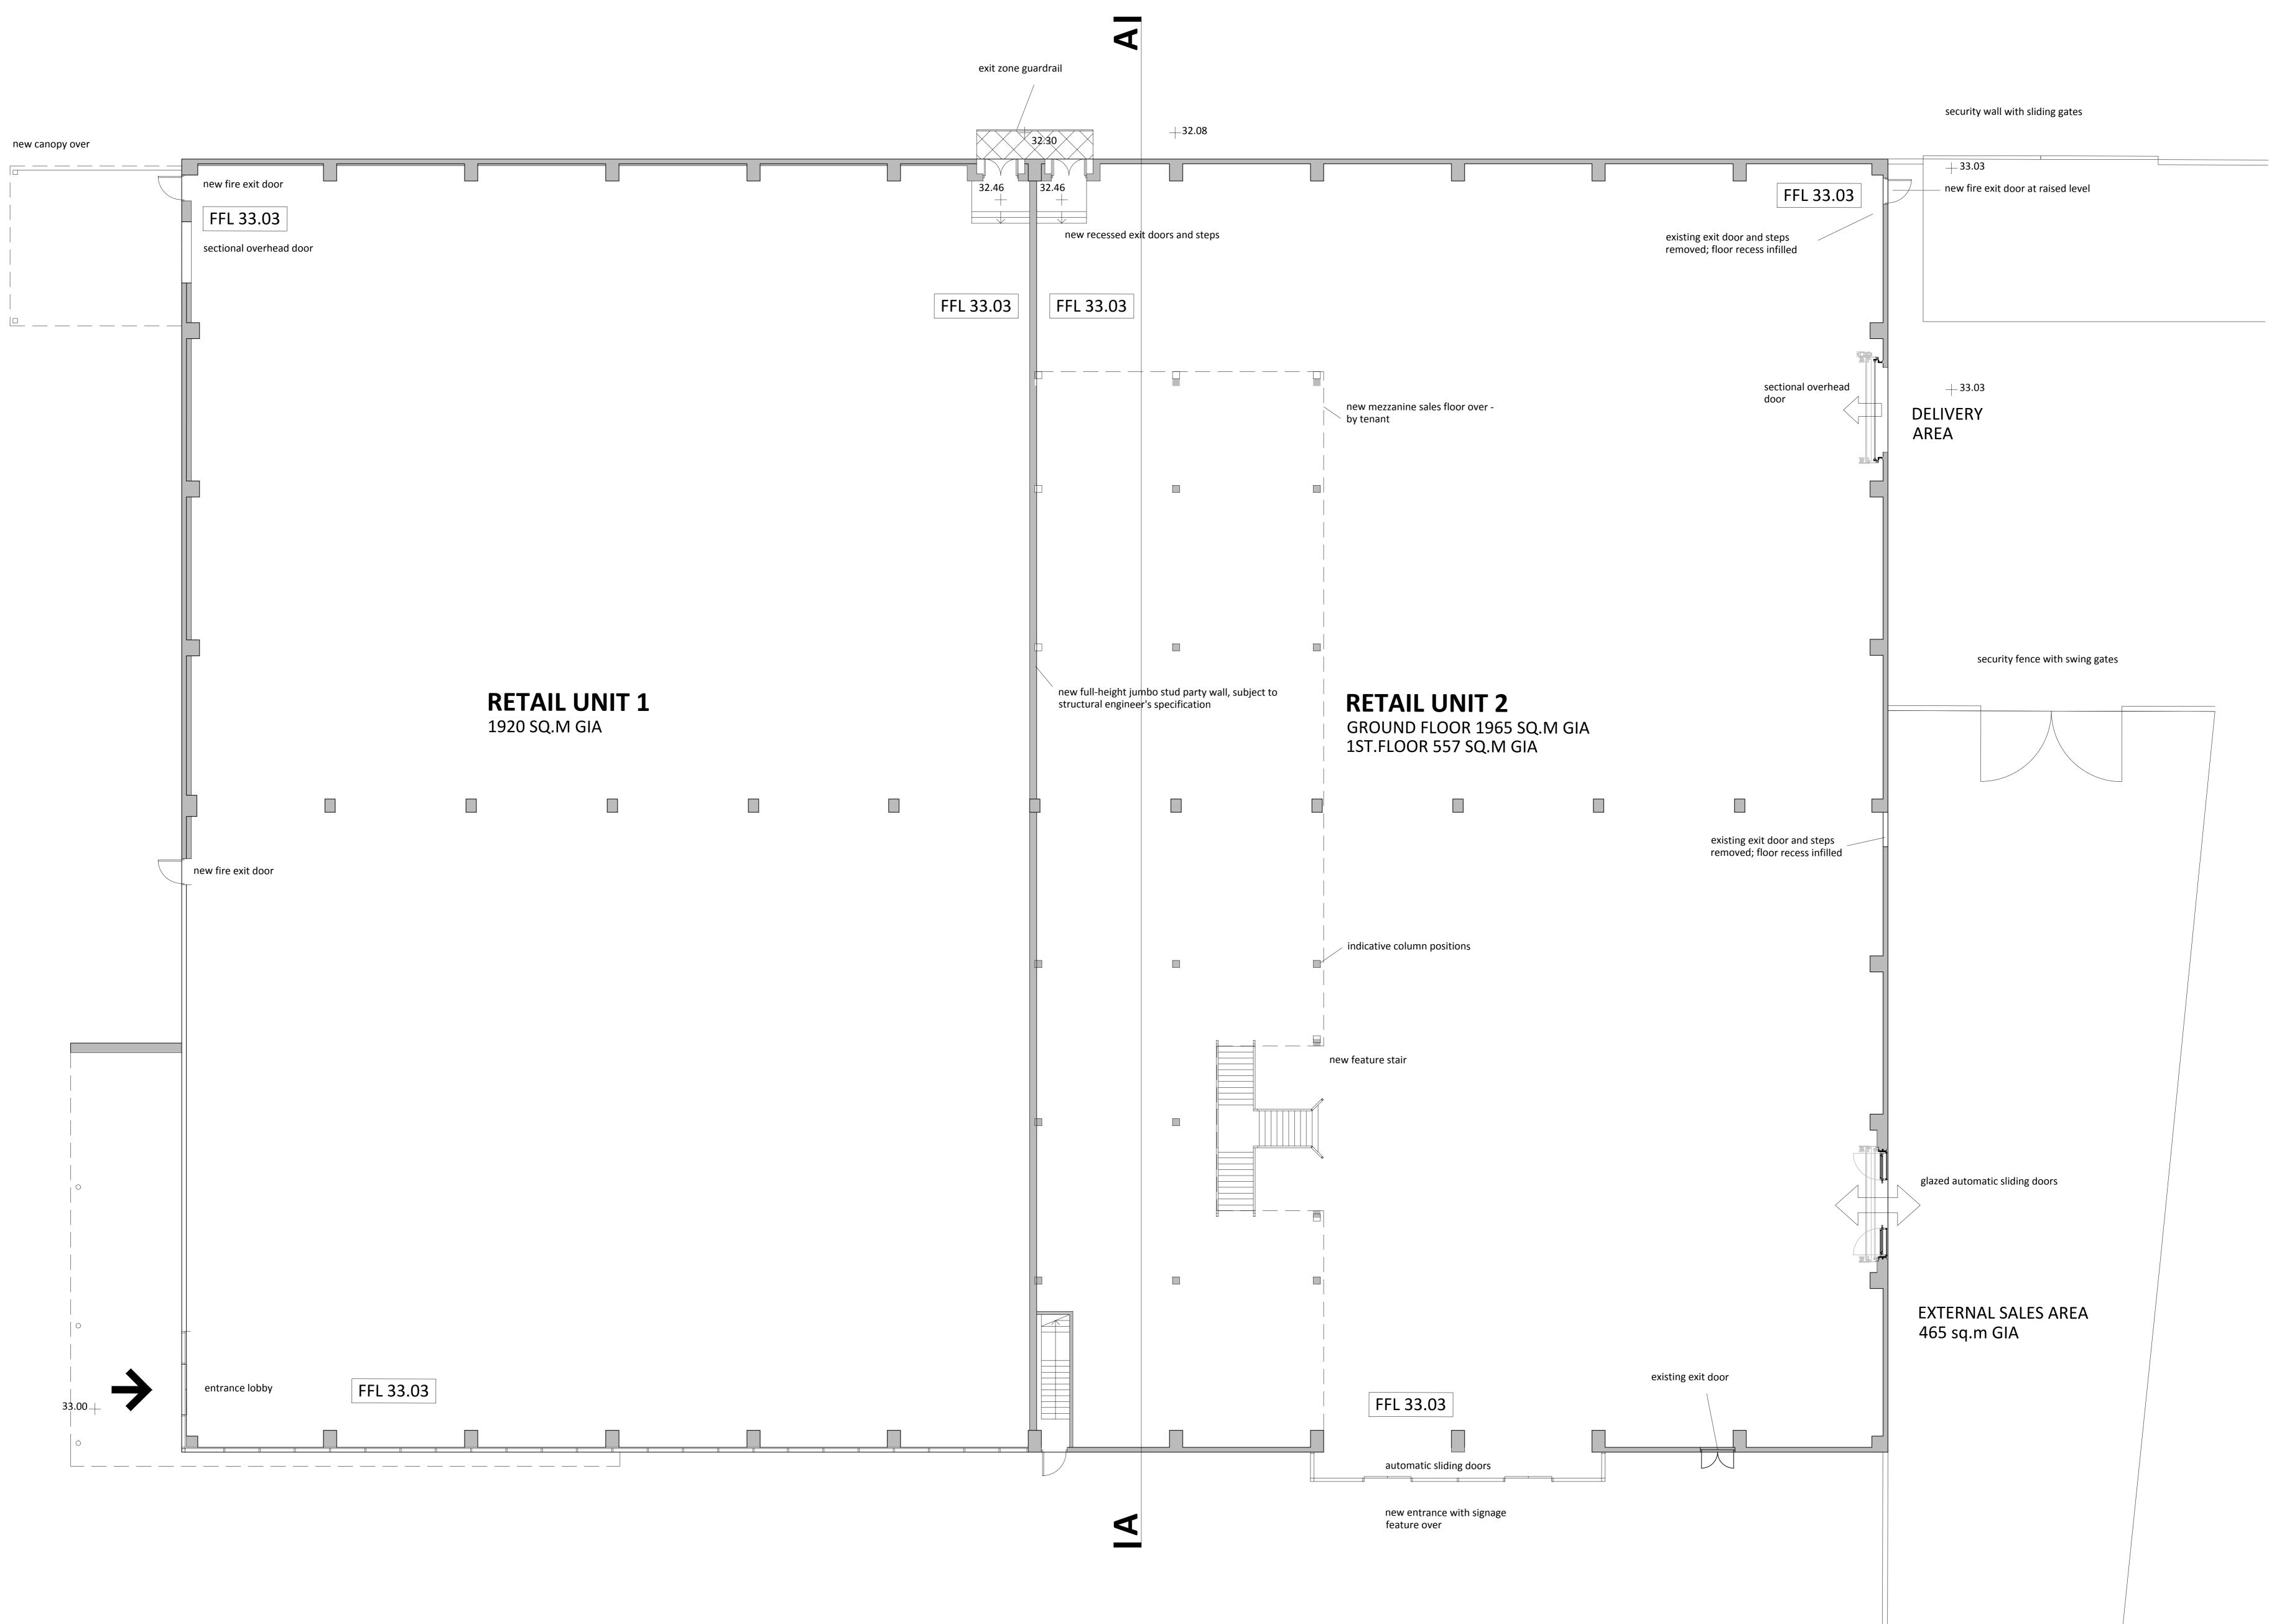

## **GROUND FLOOR PLAN AS PROPOSED**

G:\10863 London Road Retail Park\2\_Planning\Drg Sheets\10863 PL003 gnd floor plan proposed.dwg

A Grid lines removed AM/SC 17.08.18 Figured dimensions only are to be used. All dimensions to be checked onsite. Differences between drawings and between drawings and specification or bills of quantites to be reported to the PRC Group.

The copyright of the drawings and designs contained therein remains vested in the PRC Group

Revisions: Drawn/Chkd: D a t e : A Grid Lines Removed AM/SC 17.08.18 B Retail Unit 2 Area Revised SN/SC 18.10.18